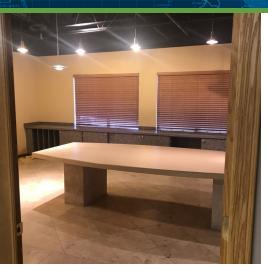

#### **PROPERTY DESCRIPTION**

900 SF two-room corner office with lots of windows and natural light. Built-in storage and conference table. Great for an office or office/showroom.

#### **PROPERTY HIGHLIGHTS**

- Built in storage
- Conference table
- Lots of windows and natural light
- Office or office/showroom