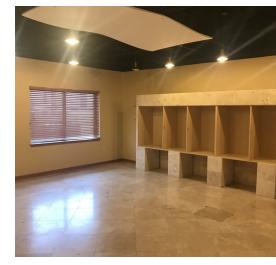

#### **PROPERTY DESCRIPTION**

900 SF two-room corner office with lots of windows and natural light. Built-in storage and conference table. Great for an office or office/showroom.

#### **PROPERTY HIGHLIGHTS**

- Built in storage
- Conference table
- Lots of windows and natural light
- Office or office/showroom