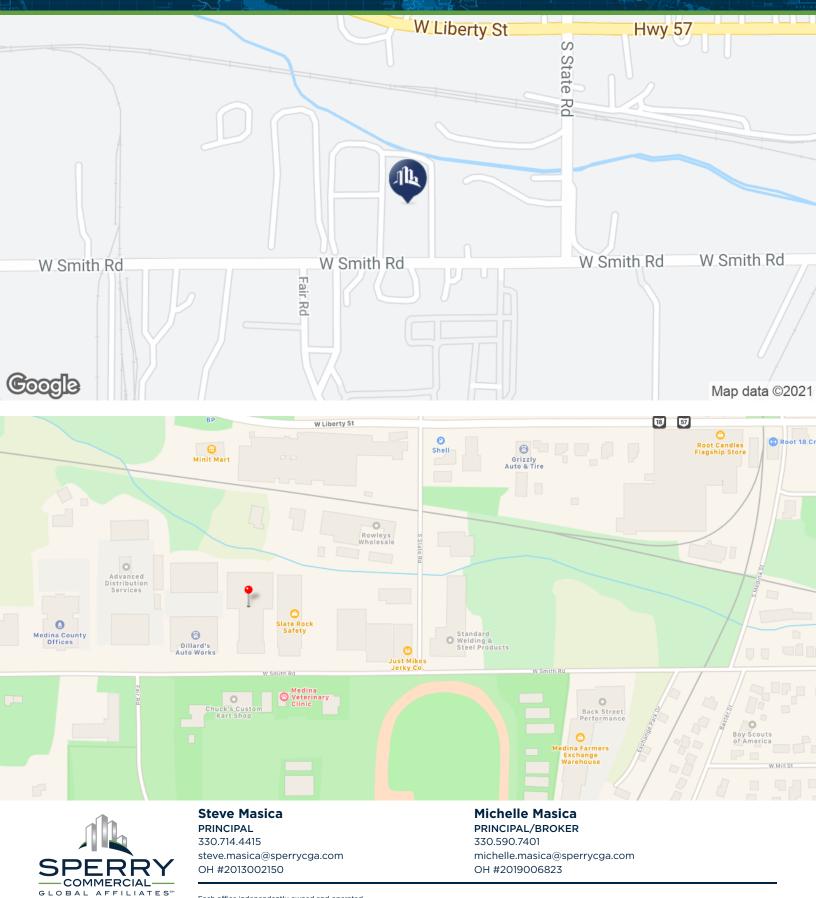

#### LOCATION DESCRIPTION

On the north side of W. Smith. 5 miles west of I-71 and SR 18

#### LOCATION INFORMATION

| Street Address      | 775 W. Smith Rd.     |
|---------------------|----------------------|
| City, State, Zip    | Medina, OH 44256     |
| County              | Medina               |
| Market              | Greater Cleveland    |
| Sub-market          | Medina County        |
| Cross-Streets       | S State Rd; Lake Rd. |
| Signal Intersection | No                   |
|                     |                      |