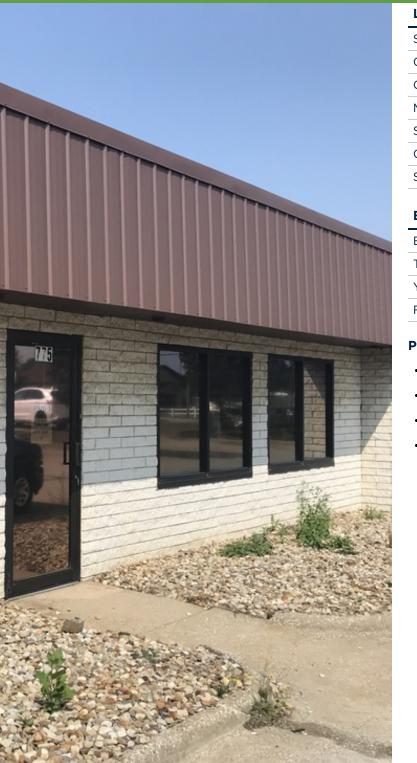

#### **PROPERTY DESCRIPTION**

900 SF two-room corner office with lots of windows and natural light. Built-in storage and conference table. Great for an office or office/showroom.

#### **PROPERTY HIGHLIGHTS**

- Built in storage
- Conference table
- Lots of windows and natural light
- Office or office/showroom