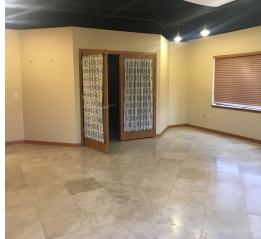

#### **PROPERTY DESCRIPTION**

900 SF two-room corner office with lots of windows and natural light. Built-in storage and conference table. Great for an office or office/showroom.

#### **PROPERTY HIGHLIGHTS**

- Built in storage
- Conference table
- Lots of windows and natural light
- Office or office/showroom