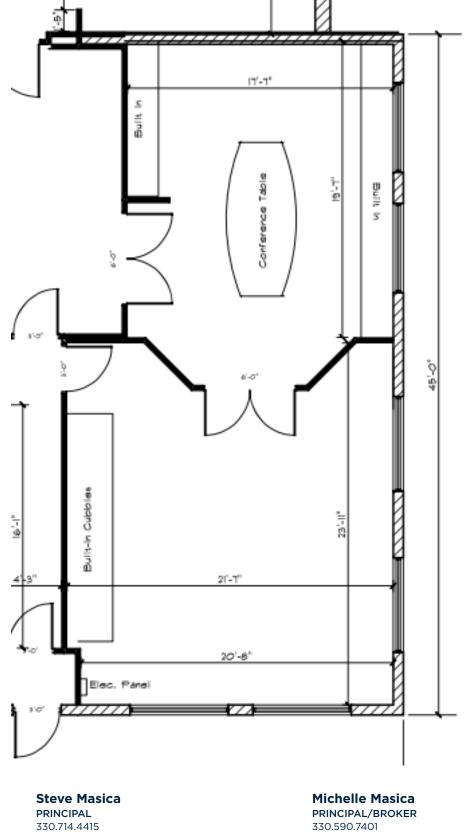

#### **PROPERTY DESCRIPTION**

900 SF two-room corner office with lots of windows and natural light. Built-in storage and conference table. Great for an office or office/showroom.

#### **OFFERING SUMMARY**

| Lease Rate:    | \$850.00 per month (Gross) |
|----------------|----------------------------|
| Available SF:  | 900 SF                     |
| Building Size: | 48,450 SF                  |

#### **PROPERTY HIGHLIGHTS**

- Built in storage
- Conference table
- Lots of windows and natural light
- Office or office/showroom