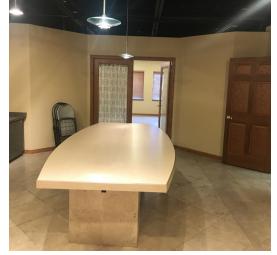

#### **PROPERTY DESCRIPTION**

900 SF two-room corner office with lots of windows and natural light. Built-in storage and conference table. Great for an office or office/showroom.

#### **PROPERTY HIGHLIGHTS**

- Built in storage
- Conference table
- Lots of windows and natural light
- Office or office/showroom