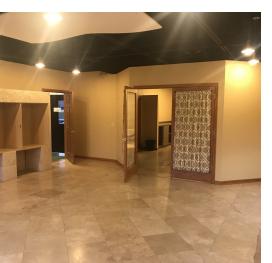

#### **PROPERTY DESCRIPTION**

900 SF two-room corner office with lots of windows and natural light. Built-in storage and conference table. Great for an office or office/showroom.

#### **PROPERTY HIGHLIGHTS**

- Built in storage
- Conference table
- Lots of windows and natural light
- Office or office/showroom