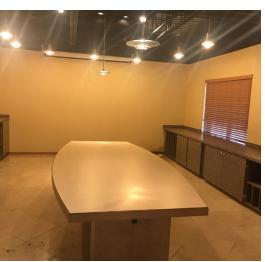

#### **PROPERTY DESCRIPTION**

900 SF two-room corner office with lots of windows and natural light. Built-in storage and conference table. Great for an office or office/showroom.

#### **PROPERTY HIGHLIGHTS**

- Built in storage
- Conference table
- Lots of windows and natural light
- Office or office/showroom