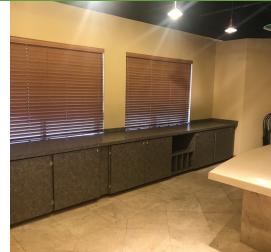

#### **PROPERTY DESCRIPTION**

900 SF two-room corner office with lots of windows and natural light. Built-in storage and conference table. Great for an office or office/showroom.

#### **PROPERTY HIGHLIGHTS**

- Built in storage
- Conference table
- Lots of windows and natural light
- Office or office/showroom