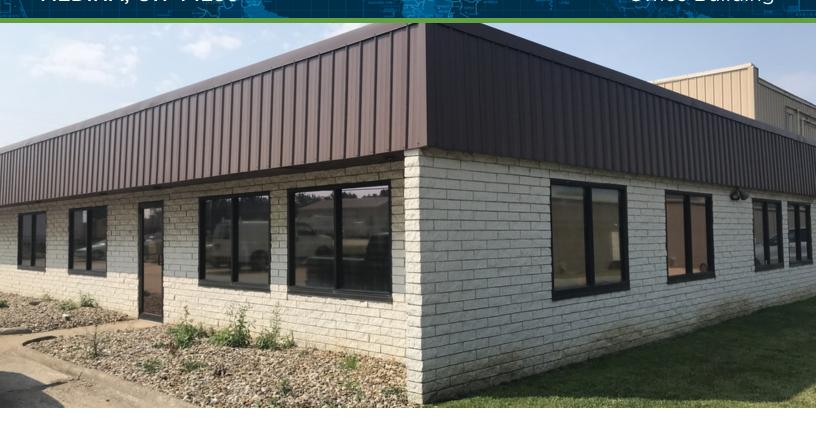

#### **PROPERTY DESCRIPTION**

900 SF two-room corner office with lots of windows and natural light. Built-in storage and conference table. Great for an office or office/showroom.

#### LOCATION DESCRIPTION

On the north side of W. Smith. 5 miles west of I-71 and SR 18

#### **PROPERTY HIGHLIGHTS**

- Built in storage
- Conference table
- Lots of windows and natural light
- Office or office/showroom