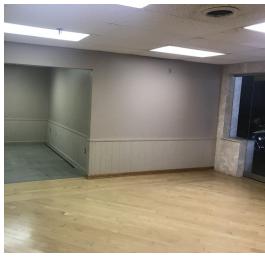

#### **PROPERTY DESCRIPTION**

900 SF two-room corner office with lots of windows and natural light. Built-in storage and conference table. Great for an office or office/showroom.

#### **PROPERTY HIGHLIGHTS**

- Built in storage
- Conference table
- Lots of windows and natural light
- Office or office/showroom