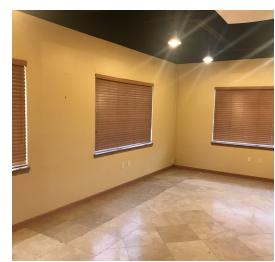

#### **PROPERTY DESCRIPTION**

900 SF two-room corner office with lots of windows and natural light. Built-in storage and conference table. Great for an office or office/showroom.

#### **PROPERTY HIGHLIGHTS**

- Built in storage
- Conference table
- Lots of windows and natural light
- Office or office/showroom